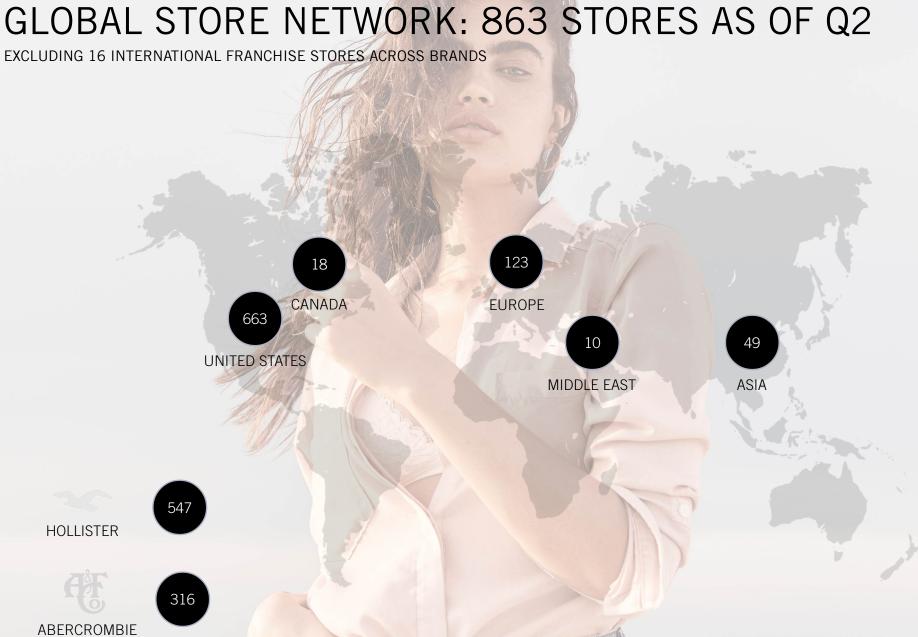

### GLOBAL STORE NETWORK: OPTIMIZING STORE FLEET

Total flagship stores

|                 | # OF % OF # OF % OF STORES FLEET STORES FLEET |      |        |        |               |      |  |
|-----------------|-----------------------------------------------|------|--------|--------|---------------|------|--|
|                 | HOLLISTER                                     |      | ABERCF | ROMBIE | TOTAL COMPANY |      |  |
|                 |                                               |      |        |        |               |      |  |
| LEGACY STORES   | 258                                           | 47%  | 222    | 70%    | 480           | 56%  |  |
| UPDATED FORMATS | 261                                           | 48%  | 38     | 12%    | 299           | 35%  |  |
| OUTLETS         | 27                                            | 5%   | 40     | 13%    | 67            | 8%   |  |
| FLAGSHIPS       | 1                                             | -%   | 16     | 5%     | 17            | 2%   |  |
| TOTAL           | 547                                           | 100% | 316    | 100%   | 863           | 100% |  |