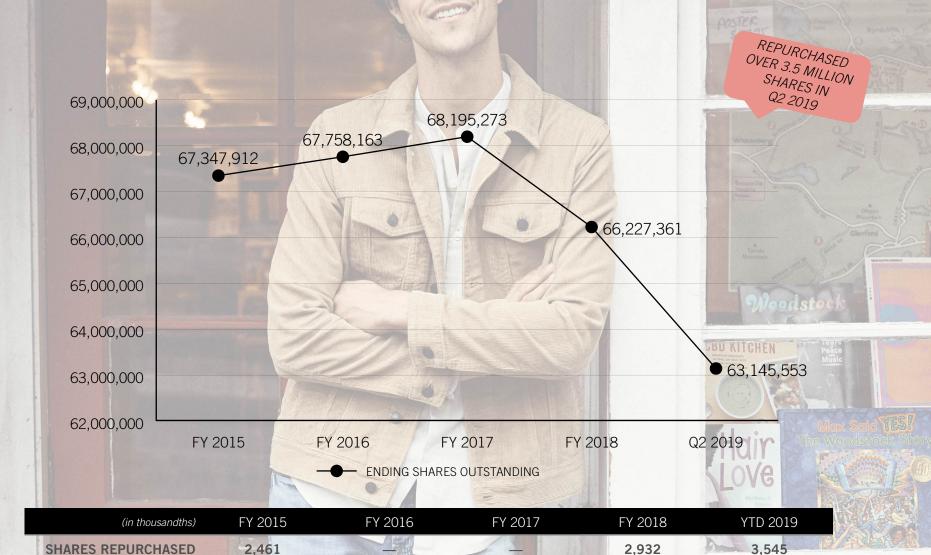

# RETURNED \$84.2M TO SHAREHOLDERS IN FY 2019 THROUGH SHARE REPURCHASES AND DIVIDENDS\*

|   |                                            | SHA                 | RE REPURCHASE | ES (1)          |           | 33.23 (300) |                                            |
|---|--------------------------------------------|---------------------|---------------|-----------------|-----------|-------------|--------------------------------------------|
|   | (in thousands, except<br>for average cost) | NUMBER OF<br>SHARES | COST          | AVERAGE<br>COST | DIVIDENDS | TOTAL       | RFT                                        |
| 1 | Q1 2019                                    | - 30                | \$-           | \$—             | \$13,246  | \$13,246    | RETURNED \$84.2<br>SHARE ION TO            |
|   | Q2 2019                                    | 3,545               | 57,812        | 16.31           | 13,139    | 70,951      | MILLION TO<br>SHAREHOLDERS<br>YEAR-TO-DATE |
|   | YTD 2019                                   | 3,545               | \$57,812      | \$16.31         | \$26,385  | \$84,197    | DATE                                       |

|                                         | SH                  | ARE REPURCHAS |                 |           |           |
|-----------------------------------------|---------------------|---------------|-----------------|-----------|-----------|
| (in thousands, except for average cost) | NUMBER OF<br>SHARES | COST          | AVERAGE<br>COST | DIVIDENDS | TOTAL     |
| Q1 2018                                 | 778                 | \$18,670      | \$23.99         | \$13,642  | \$32,312  |
| Q2 2018                                 | 969                 | 25,000        | 25.80           | 13,554    | 38,554    |
| Q3 2018                                 | 1,184               | 25,000        | 21.11           | 13,354    | 38,354    |
| Q4 2018                                 | _                   |               |                 | 13,164    | 13,164    |
| FISCAL 2018                             | 2,932               | \$68,670      | \$23.42         | \$53,714  | \$122,384 |

At the end of the second quarter of fiscal 2019, the company had approximately 5.0 million shares remaining available for purchase under its publicly announced stock repurchase authorizations.

<sup>\*</sup> Amounts may not foot due to rounding.