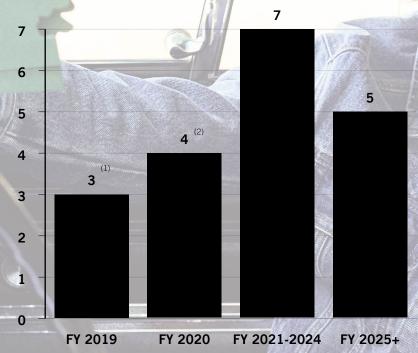

#### Fiscal 2019 Flagship Closures & Future Natural Lease Expiration Cadence

- Includes the A&F Copenhagen, Denmark, the Hollister SoHo, New York City and the A&F Milan, Italy locations, whose closures were announced in the first quarter of fiscal 2019.
- Includes the A&F Fukuoka, Japan location, whose closure was announced in the first quarter of fiscal 2019.

Entered fiscal 2019 with 19 flagships after closing the A&F Pedder location in fiscal 2017:

 In fiscal 2018, these 19 flagships' combined 4-wall operating margin adversely impacted operating margin by 110 basis points and adversely impacted comparable sales by 120 basis points

- Fiscal 2019 flagship closures include:

   A&F Copenhagen, Denmark (Q1 2019);
  - Hollister SoHo, New York Clty (Q2 2019); and
  - A&F Milan, Italy (expected to close by the end of fiscal 2019)

These 3 flagships' 4-wall operating margin adversely impacted fiscal 2018 operating margin by 30 basis points

In addition to A&F Fukuoka, Japan (expected to close in the second half of fiscal 2020) 3 flagships are available for closure in fiscal 2020 through natural lease expirations

 This combined group's 4-wall operating margin adversely impacted fiscal 2018 operating margin by 10 basis points