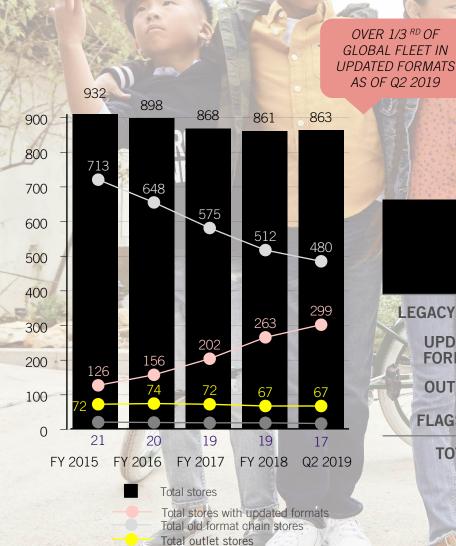

### GLOBAL STORE NETWORK: OPTIMIZING STORE FLEET

Total flagship stores

|                 | # OF % OF # OF % OF STORES FLEET STORES FLEET |      |        |        |               |      |  |
|-----------------|-----------------------------------------------|------|--------|--------|---------------|------|--|
|                 | HOLLISTER                                     |      | ABERCF | ROMBIE | TOTAL COMPANY |      |  |
|                 |                                               |      |        |        |               |      |  |
| LEGACY STORES   | 258                                           | 47%  | 222    | 70%    | 480           | 56%  |  |
| UPDATED FORMATS | 261                                           | 48%  | 38     | 12%    | 299           | 35%  |  |
| OUTLETS         | 27                                            | 5%   | 40     | 13%    | 67            | 8%   |  |
| FLAGSHIPS       | 1                                             | -%   | 16     | 5%     | 17            | 2%   |  |
| TOTAL           | 547                                           | 100% | 316    | 100%   | 863           | 100% |  |