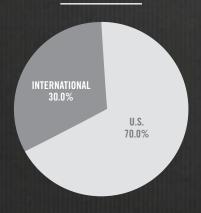

#### **SALES MIX**

### SALES ANALYSIS VERSUS PRIOR YEAR

|                           | <u>Q3</u> |                           | YEAR-TO-DATE |
|---------------------------|-----------|---------------------------|--------------|
| TOTAL SALES               | +9%       | TOTAL SALES               | +8%          |
| TOTAL US SALES            | 0%        | TOTAL US SALES            | -2%          |
| TOTAL INTERNATIONAL SALES | +37%      | TOTAL INTERNATIONAL SALES | +36%         |
| DTC SALES                 | +20%      | DTC SALES                 | +28%         |
| COMPARABLE STORES SALES:  |           | COMPARABLE STORES SALES:  |              |
| TOTAL COMPANY             | -3%       | TOTAL COMPANY             | -6%          |
| ABERCROMBIE & FITCH       | -4%       | ABERCROMBIE & FITCH       | -6%          |
| abercrombie kids          | -3%       | abercrombie kids          | -8%          |
| HOLLISTER                 | -1%       | HOLLISTER                 | -5%          |