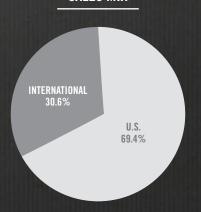

#### **SALES MIX**

### SALES ANALYSIS VERSUS PRIOR YEAR

|                           | <u>Q3</u> |                           | YEAR-TO-DATE |
|---------------------------|-----------|---------------------------|--------------|
| TOTAL SALES               | +9%       | TOTAL SALES               | +8%          |
| TOTAL US SALES            | 0%        | TOTAL US SALES            | -2%          |
| TOTAL INTERNATIONAL SALES | +37%      | TOTAL INTERNATIONAL SALES | +36%         |
| DTC SALES                 | +20%      | DTC SALES                 | +28%         |
| COMPARABLE STORES SALES:  |           | COMPARABLE STORES SALES:  |              |
| TOTAL COMPANY             | -3%       | TOTAL COMPANY             | -6%          |
| ABERCROMBIE & FITCH       | -4%       | ABERCROMBIE & FITCH       | -6%          |
| abercrombie kids          | -3%       | abercrombie kids          | -8%          |
| HOLLISTER                 | -1%       | HOLLISTER                 | -5%          |