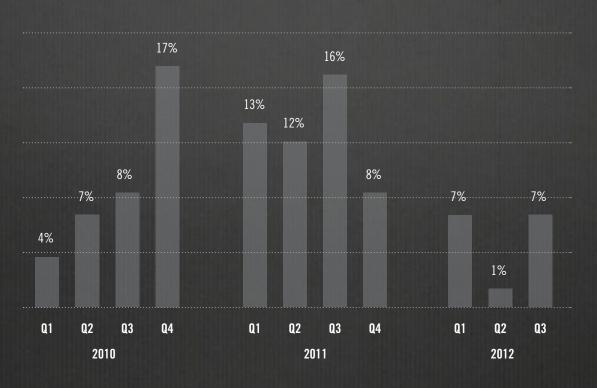

#### U.S. CHAIN STORE + U.S. DTC SALES LIKES

\*U.S. CHAIN INCLUDES OUTLET AND EXCLUDES FLAGSHIP AND TOURIST STORES